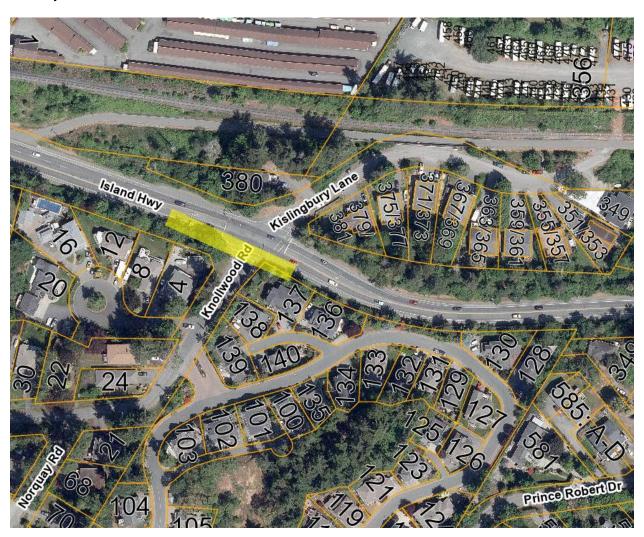

## NOTICE OF WATER MAIN CONSTRUCTION ISLAND HWY AT KNOLLWOOD RD

Please be advised that the Capital Regional District (CRD) will be undertaking Water Main Construction Project on Island Hwy at Knollwood Road scheduled to start on Monday, January 20, 2025, and is anticipated to be completed in 4 weeks.

Temporary traffic delays can be expected. We ask that you lower your speed and use caution when travelling through the work zone. Traffic control personnel will be situated in the work zone to assist pedestrians, cyclists, and direct traffic flow.